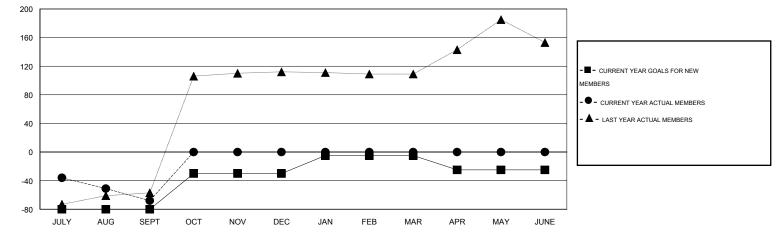

## LOCATION INDIA

| GMT: KAMLESH JAIN     |                  | LOCATIO   | LOCATION INDIA   |                  |                       |                    |                                     | GMT CA 6           |                  |  |
|-----------------------|------------------|-----------|------------------|------------------|-----------------------|--------------------|-------------------------------------|--------------------|------------------|--|
|                       |                  | Clubs     |                  |                  | Members               |                    |                                     |                    |                  |  |
| RESULTS FOR 2015-2016 |                  |           |                  |                  | RESULTS FOR 2015-2016 |                    |                                     |                    |                  |  |
| QUARTER               | NEW CLUB<br>GOAL | NEW CLUBS | DROPPED<br>CLUBS | NET<br>GAIN/LOSS | QUARTER               | NEW MEMBER<br>GOAL | CHARTER AND<br>NEW MEMBERS<br>ADDED | DROPPED<br>MEMBERS | NET<br>GAIN/LOSS |  |
| JULY/AUG/SEPT         | 1                | 0         | 0                | 0                | JULY/AUG/SEPT         | -80                | 36                                  | 104                | -68              |  |
| OCT/NOV/DEC           | 0                | 0         | 0                | 0                | OCT/NOV/DEC           | 50                 | 0                                   | 0                  | 0                |  |
| JAN/FEB/MAR           | 1                | 0         | 0                | 0                | JAN/FEB/MAR           | 25                 | 0                                   | 0                  | 0                |  |
| APR/MAY/JUNE          | 0                | 0         | 0                | 0                | APR/MAY/JUNE          | -20                | 0                                   | 0                  | 0                |  |