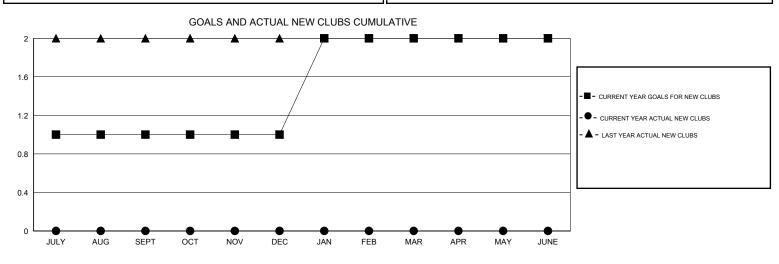

## LOCATION INDIA

| GMT: KAMLESH JAIN     |                  | LOCATIO   | LOCATION INDIA   |                  |                       |                    |                                     | GMT CA 6           |                  |  |
|-----------------------|------------------|-----------|------------------|------------------|-----------------------|--------------------|-------------------------------------|--------------------|------------------|--|
|                       |                  | Clubs     |                  |                  | Members               |                    |                                     |                    |                  |  |
| RESULTS FOR 2015-2016 |                  |           |                  |                  | RESULTS FOR 2015-2016 |                    |                                     |                    |                  |  |
| QUARTER               | NEW CLUB<br>GOAL | NEW CLUBS | DROPPED<br>CLUBS | NET<br>GAIN/LOSS | QUARTER               | NEW MEMBER<br>GOAL | CHARTER AND<br>NEW MEMBERS<br>ADDED | DROPPED<br>MEMBERS | NET<br>GAIN/LOSS |  |
| JULY/AUG/SEPT         | 1                | 0         | 0                | 0                | JULY/AUG/SEPT         | -80                | 36                                  | 104                | -68              |  |
| OCT/NOV/DEC           | 0                | 0         | 0                | 0                | OCT/NOV/DEC           | 50                 | 0                                   | 0                  | 0                |  |
| JAN/FEB/MAR           | 1                | 0         | 0                | 0                | JAN/FEB/MAR           | 25                 | 0                                   | 0                  | 0                |  |
| APR/MAY/JUNE          | 0                | 0         | 0                | 0                | APR/MAY/JUNE          | -20                | 0                                   | 0                  | 0                |  |